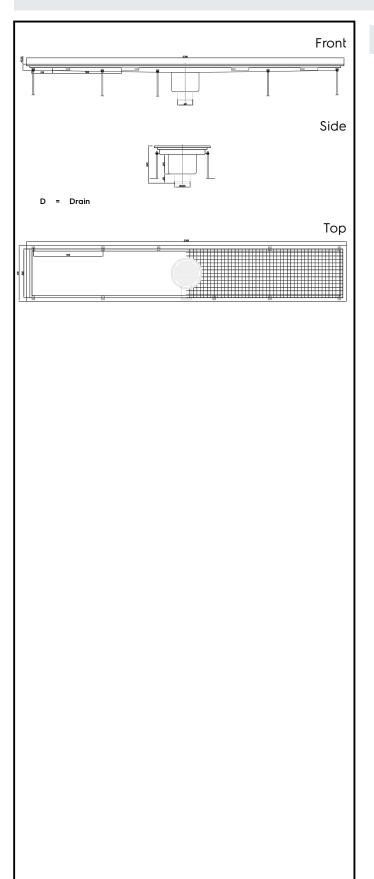

Floor Drains and Collecting Tanks Floor Drain with Stainless Steel Grate and Central Drain - Vertical outlet 400x2300 mm

| ITEM #  |  |  |
|---------|--|--|
| MODEL # |  |  |
| NAME #  |  |  |
| SIS #   |  |  |
|         |  |  |
| AIA #   |  |  |

328065 (FDB40230)

Floor Drainage Channel with stainless steel grate, central drain - vertical outlet, 400x2300

#### Item No.

Constructed in 304 AISI stainless steel. Collecting tank with central siphon and vertical drain pipe. Anti-slip mesh grate.

#### Construction

- Anti-slip mesh 25x25 mm grating, h=25 mm, 1.5 mm in thickness.
- Constructed entirely in 304 AISI stainless steel.
- Collecting tanks with central siphon.
- Adjustable leveling feet.
- Collecting tanks available with vertical drain pipe.

### **Key Information:**

External dimensions, Width:

328065 (FDB40230) 2300 mm External dimensions, Depth: 400 mm External dimensions, Height: 265 mm Net weight: 35 kg